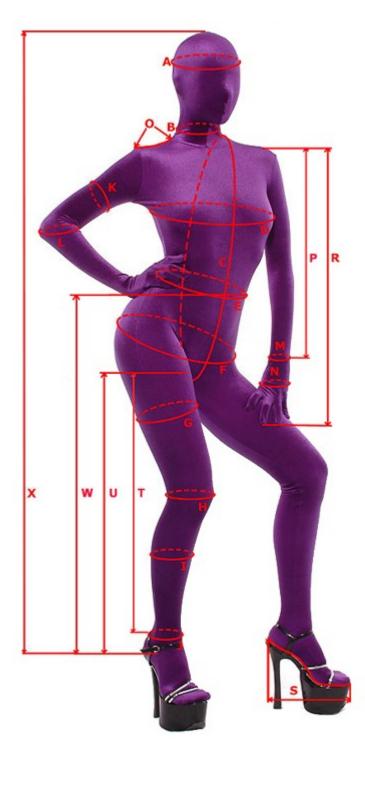

|   | Definition                                                                                                                                                                                                                                          | Centimeters |
|---|-----------------------------------------------------------------------------------------------------------------------------------------------------------------------------------------------------------------------------------------------------|-------------|
|   | Head Size                                                                                                                                                                                                                                           |             |
| A | please measure once around the forehead                                                                                                                                                                                                             |             |
| В | Neck Size<br>measure in the middle of the neck                                                                                                                                                                                                      |             |
| с | Torso Size<br>measuring upper part of the body size of the centre of<br>a shoulder over the belly, by the step, over the back up<br>to the starting point of the shoulder. You use a thread<br>best since most measuring tapes are not long enough. |             |
| D | Bust Size<br>your chest measurement                                                                                                                                                                                                                 |             |
| Е | Waist Size<br>measure in height of the navel                                                                                                                                                                                                        |             |
| F | Hips Size<br>measure on height of the hip bone                                                                                                                                                                                                      |             |
| G | Thigh Size<br>measure at the beginning of the thigh                                                                                                                                                                                                 |             |
| н | Knee Size<br>to measure the knee cap                                                                                                                                                                                                                |             |
| I | Shank Size<br>Lower leg size: measuring calf size in the middle                                                                                                                                                                                     |             |
| J | Ankle Size                                                                                                                                                                                                                                          |             |
| к | Upper arm Size<br>Upper arm size, measure at the beginning of<br>the upper arm.                                                                                                                                                                     |             |
| L | Elbow Size                                                                                                                                                                                                                                          |             |
| М | Wrist Size<br>The size of the wrist                                                                                                                                                                                                                 |             |
| Ν | Palm Size<br>Measuring hand size of the flat hand without thumbs                                                                                                                                                                                    |             |
| ο | Shoulder Size<br>The shoulder length, measured by the base of<br>the neck up to shouldering (use of sleeves).                                                                                                                                       |             |
| Ρ | Arm Length to wrist<br>Arm length measured from shoulder to wrist endpoint.                                                                                                                                                                         |             |
| R | Arm Length to tip of<br>middle finger<br>Arm length measured from shoulder end to the tip of<br>the middle finger. Please specify at sleeves without<br>gloves measure to the tip of the middle finger.                                             |             |
| S | Foot Length<br>measured of the end of the heel up to the top<br>of the great toe                                                                                                                                                                    |             |
| т | Step measured by ankle<br>Stride length measured from the inside of<br>the leg from crotch starting to ankle                                                                                                                                        |             |
| U | Step measured to base<br>Length of stride, starting out from the step measured by<br>the inside of the leg up to the sole of the foot.                                                                                                              |             |
| w | Leg length<br>Leg length, lateral measured by the body.<br>Starting point waist up to the sole of the foot.                                                                                                                                         |             |
| X | Height<br>Your height (linear)                                                                                                                                                                                                                      |             |